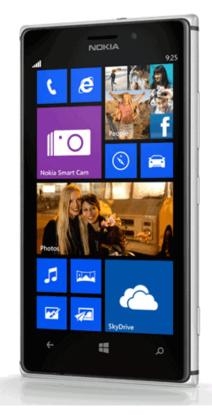

## **Nokia Lumia 925**

More than your eyes can see.

The Nokia Lumia 925 has an 8.7 Megapixel PureView camera with six Carl Zeiss lenses. Slim and lightweight aluminium body around a 4.5 inch HD+ display.

The Nokia Lumia 925 smartphone lets you capture the great moments, day or night. And the beautifully crafted design will turn heads wherever you go.

Spend less time planning the shot. Nokia Lumia 925 Smart Camera mode lets you take a burst of photos, and then go back later and choose the story you want to tell.

- 8.7 MP PureView Camera
- 1.5 GHz Dual-core Qualcomm Snapdragon<sup>™</sup> S4
- 4.5 inch HD+ display
- Windows Phone 8

| Charifications   |                                                 |
|------------------|-------------------------------------------------|
| Specifications   |                                                 |
| Brand            | Nokia                                           |
| Model            | Lumia 925                                       |
| Weight           | 139g                                            |
| Dimensions       | 129 x 70.6 x 8.5mm                              |
| Colour           | Black, White, Grey                              |
| Bandwidth        | Quad-band                                       |
| Talk Time        | 12.8h                                           |
| Standby Time     | 440h                                            |
| Internal Memory  | Mass memory 32GB, 1GB RAM                       |
| Memory Card Slot | No                                              |
| Camera           | 8.7 MP PureView                                 |
| Display          | 4.5 inch AMOLED capacitive touchscreen          |
| Messaging        | SMS (threaded view), MMS, Email, Push Email, IM |