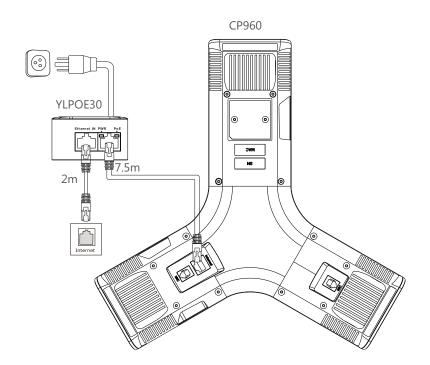

802.3at > Interface: 10/100/1000M PoE ports

> LED indicators: PWR, PoE

> Input: 100~240V AC 50/60Hz 1.0A

> Output: 54V 0.56A

> PIN definition: 1/2(+), 3/6(-)

> Operating temperature: 0°C~40°C (32°F~104°F)

> Storage temperature: -40°C~70°C (-40°F~158°F)

> Operating humidity: 10%~90%, non-condensing

> Storage humidity: 5%~90%, non-condensing

## Compatibility

Yealink YLPOE30 is perfectly compatible with Yealink CP960 IP conference phone, and other Yealink IP phones which support PoE feature are also compatible.

## Package Features

> Package content:

- PSE

- Ethernet Cable (2m CAT5E FTP cable)

- Power Cord

> Qty/CTN: 20 PCS > N.W/CTN: 10.4 kg > G.W/CTN: 11.4 kg

> Carton meas: 120mm\*180mm\*105mm > Giftbox size: 545mm\*255mm\*380mm

#### Compliance

IC, BC





## Connection:



**Digitel Europe Ltd**